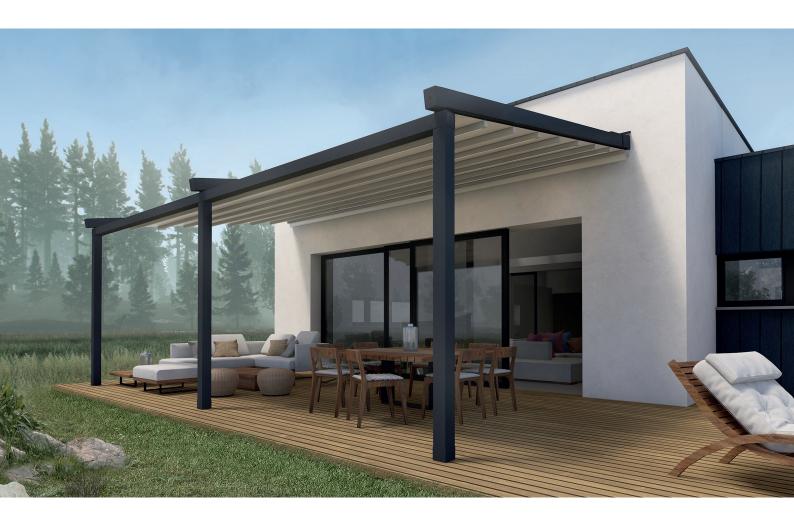

#### With the best performance

At HABITAT LLAZA we are constantly evolving, developing continuous improvements to all our products. As a result of this work, we can now present the new generation of ATIKA retractable pergolas — a perfect solution for outdoor living. The ATIKA range can be enjoyed all year round and at any time of the day, providing protection, comfort, robustness and easy maintenance.

ATIKA pergolas are ideal for homes as well as for bar and restaurant terraces. They expand the living space, adding more square metres of comfort for families and customers of HORECA establishments.

#### Adaptability

The ATIKA range of retractable pergolas is ideal for private outdoor spaces as well bars and restaurants, thanks to its great adaptability, external insulation and modularity, allowing you to create spaces as large as you wish.

The maximum sizes obtainable with each module is a 5 m width with a 7.5 m projection