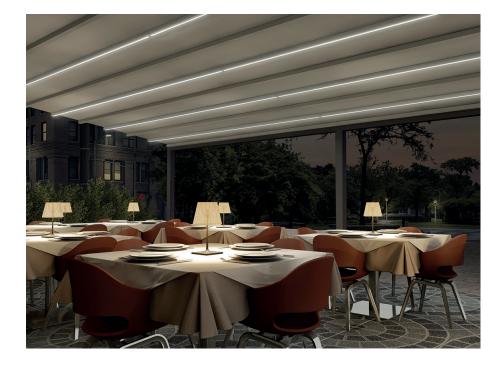

### Performance

The integrated LED system illuminates the entire length of the roof profile, creating well-lit and comfortable spaces 24 hours a day.