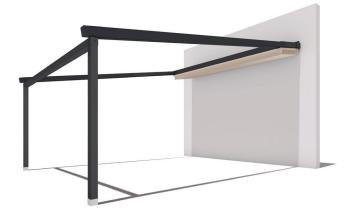

## The ATIKA pergola adapts to your needs

#### Wall to front portal with 2 pillars Wall to front portal with 3 pillars

Example with 5.00 m width and 7.5 m projection.

Example with 8.5 m width and 5.2 m projection.