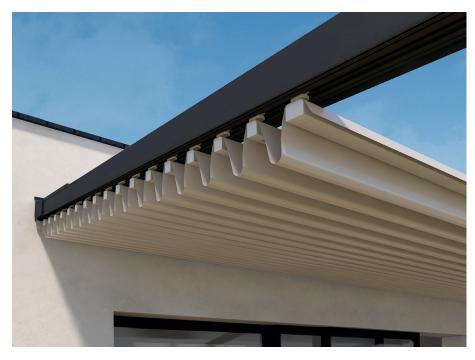

#### **High-tech**

- Adjustable feet allow the pergola to be levelled on the ground, saving time and additional adjustment operations.
- Greater versatility and optimisation of profiles.
- Concealed guide brackets, providing a high-quality finish.
- Greater flexibility and ease of operation in aligning the guide runners.
- Rainwater drainage at the front and side pillars.
- Maximum optimisation of weight and performance with new fabric-holder profile.
- LED lighting along the entire length of the profile.
- Large modules with a width of up to 5 m and a projection of up to 7.5 m.
- New cellular polycarbonate weather cover profile for improved aesthetics and noise reduction

Reinforced 150 mm rails and 120 x 3 mm pillars give it a solid and elegant look.