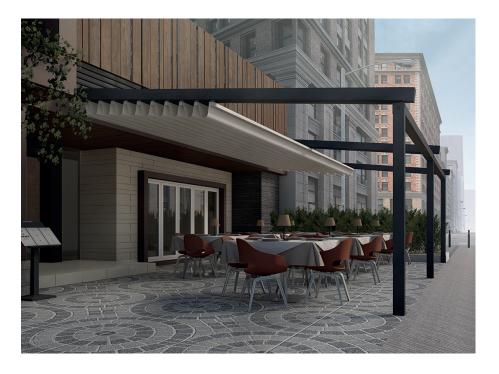

ATIKA pergolas are ideal for homes as well as for bar and restaurant terraces. They expand the living space, adding more square metres of comfort for families and customers of HORECA establishments.

#### Adaptability

The ATIKA range of retractable pergolas is ideal for private outdoor spaces as well bars and restaurants, thanks to its great adaptability, external insulation and modularity, allowing you to create spaces as large as you wish.