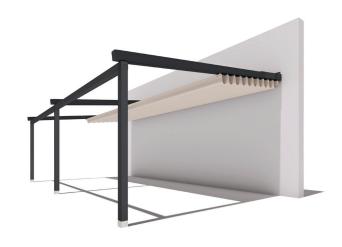

## The ATIKA pergola adapts to your needs

#### Wall to front portal with 2 pillars Wall to front portal with 3 pillars

Example with 5.00 m width and 7.5 m projection.

Example with 8.5 m width and 5.2 m projection.

#### Wall to front portal with 3 pillars

Example with 9.85 m width and 7.5 m projection.

For other applications: between-walls, self-supporting, etc., please consult us.

T. +34 977 990 600 info@llaza.com export@llaza.com