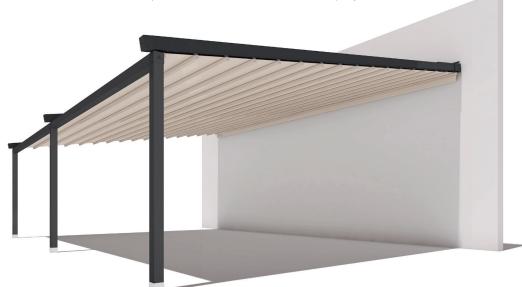

## The ATIKA pergola adapts to your needs

#### Wall to front portal with 3 pillars

Example with 9.85 m width and 7.5 m projection.

For other applications: between-walls, self-supporting, etc., please consult us.

T. +34 977 990 600 info@llaza.com export@llaza.com