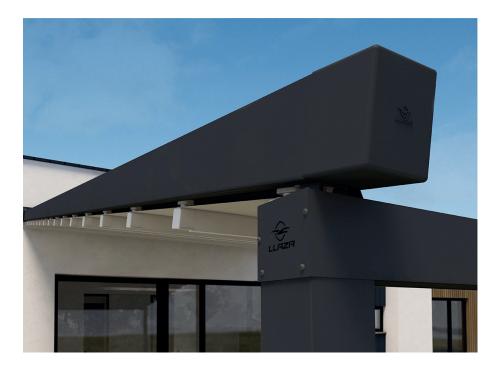

#### **High-tech**

- Adjustable feet allow the pergola to be levelled on the ground, saving time and additional adjustment operations.
- Greater versatility and optimisation of profiles.
- Concealed guide brackets, providing a high-quality finish.
- Greater flexibility and ease of operation in aligning the guide runners.
- Rainwater drainage at the front and side pillars.
- Maximum optimisation of weight and performance with new fabric-holder profile.
- LED lighting along the entire length of the profile.
- Large modules with a width of up to 5 m and a projection of up to 7.5 m.
- New cellular polycarbonate weather cover profile for improved aesthetics and noise reduction

Reinforced 150 mm rails and 120 x 3 mm pillars give it a solid and elegant look.

# Intelligent motorisation $\overline{O}^{(0)}$

The ATIKA range of retractable pergolas is all about convenience. Motorisation in the cover is fitted as standard, allowing effortless opening and closing to suit users' preferences.