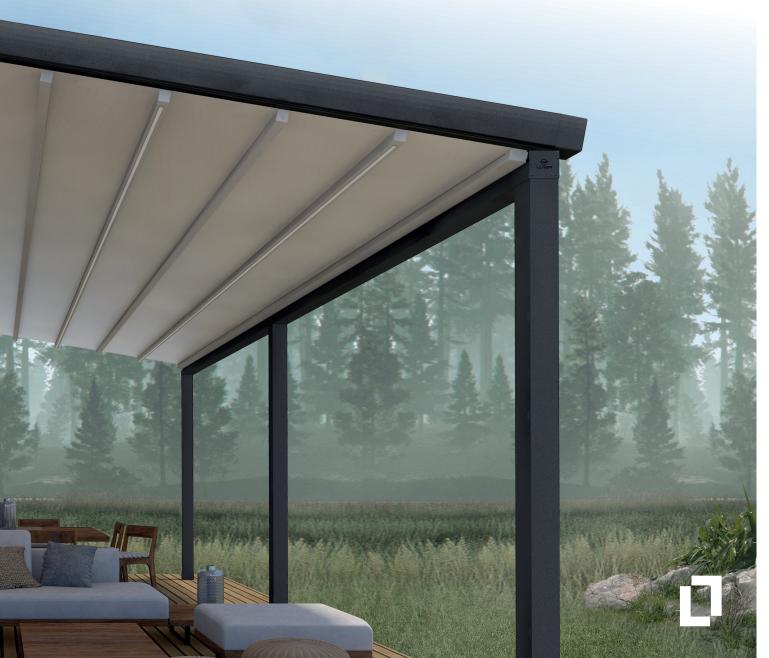

### Highly resistant 🖄

The ATIKA range of retractable pergolas is made of high-strength aluminium and steel.

Complemented with RECASENS fabric for the roof, it offers the best combination against the weather and the passage of time.

Reinforced 150 mm rails and 120 x 3 mm pillars give it a solid and elegant look.

### Performance

The integrated LED system illuminates the entire length of the roof profile, creating well-lit and comfortable spaces 24 hours a day.