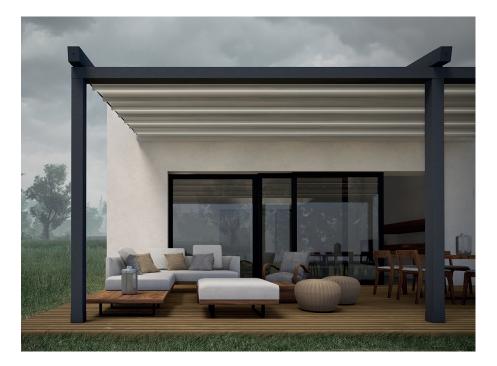

## Design 🖗

Straight lines that connect with urban spaces and minimalist architectural styles.

HABITAT LLAZA'S ATIKA pergolas are designed to be integrated into all types of outdoor spaces.

#### Adaptability

The ATIKA range of retractable pergolas is ideal for private outdoor spaces as well bars and restaurants, thanks to its great adaptability, external insulation and modularity, allowing you to create spaces as large as you wish.