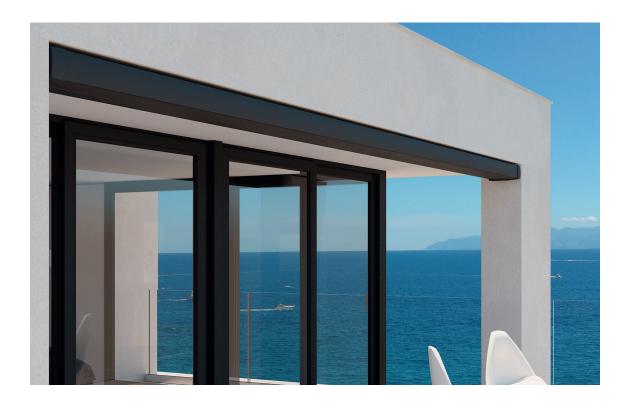

### CONTEMPORARY DESIGN AND FULL INTEGRATION CAPACITY

The straight lines of the MATICBOX S-350 cassette and its reduced height help to make it imperceptible when the awning is retracted. It mimicries with the space in which it has been installed, achieving a perfect fit.

The shape of the cassette profile, embraces the whole set and gives it a clean look no matter where you look. This detail is very evident in ceiling installations, where the back is in sight. The Maticbox S-350 is an aesthetic box from all viewing angles.

# **→** MATICBOX S-350

The application of the MATICBOX S-350 box is perfect for between walls installations and also porches. This is thanks to its design and reduced size. It becomes so integrated in its place that it goes unnoticed until the arms of the awning start to unfold.