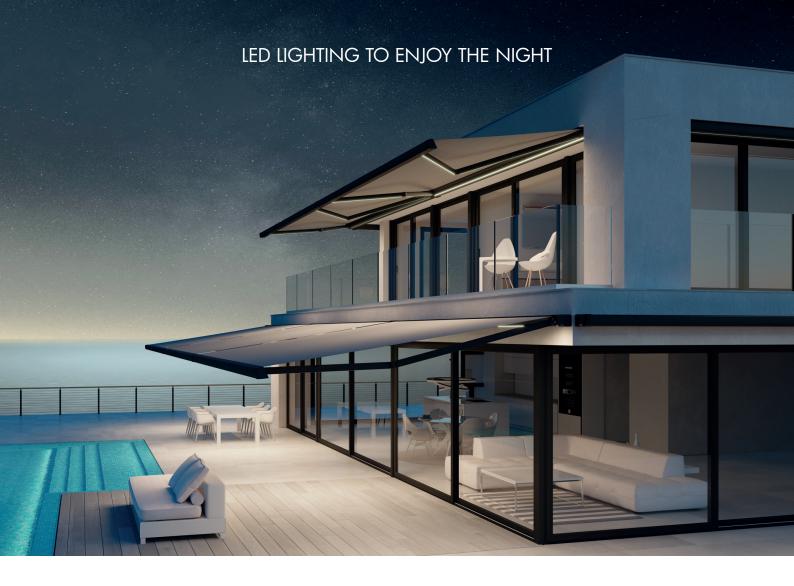

The MATICBOX S-350 cassette can incorporate LED lighting in the wall profile and also in the arms of the awning by using the ONYX-LUX model. With this we can achieve a very well it surface to enjoy the outdoor space also at night time.

Organizing a dinner is not the same as sitting down to listen to relaxing music, therefore, the intensity of the lighting is adjustable to adapt it to the environment we want to create.

- Led lighting can be integrated in the ONYX-LUX arms for 24-hour enjoyment.
- The ONYX LUX-400 is an arm model featuring a 100% integrated lighting system and no cables in sight in the elbow.
- The ball joint design improves the performance of the arm when half open to give it more tension.