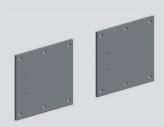

The MATIBOX S-350 cassette support-caps are made of aluminium, with a completely flat design. As there is no need of lateral space for the assembling operations, it is possible to install several awnings one after another without any gaps between them. This advantage contributes to a better aesthetic for the facade.

### Optional supports depending on to the construction features.