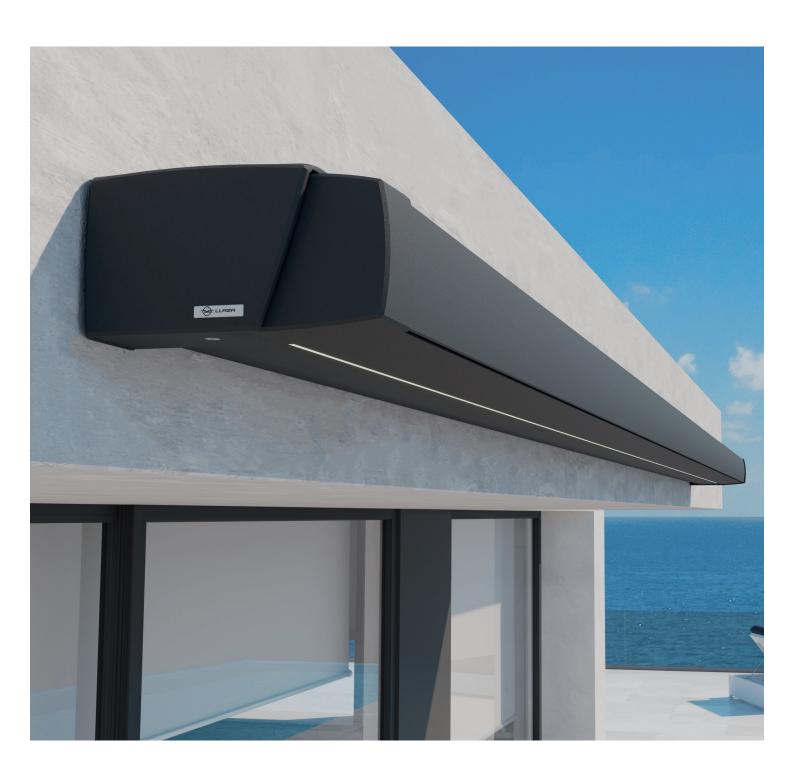

The self-positioning pitch system increases the range of possibilities it can offer and allows the mechanism to be fit in smaller spaces. Thanks to the system, the cassette is only 13 cm high.

### CONTEMPORARY DESIGN AND FULL INTEGRATION CAPACITY

The straight lines of the MATICBOX S-350 cassette and its reduced height help to make it imperceptible when the awning is retracted. It mimicries with the space in which it has been installed, achieving a perfect fit.

The shape of the cassette profile, embraces the whole set and gives it a clean look no matter where you look. This detail is very evident in ceiling installations, where the back is in sight. The Maticbox S-350 is an aesthetic box from all viewing angles.

The MATICBOX S-350 cassette can incorporate LED lighting in the wall profile and also in the arms of the awning by using the ONYX-LUX model. With this we can achieve a very well it surface to enjoy the outdoor space also at night time.