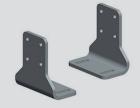

The MATIBOX S-350 cassette support-caps are made of aluminium, with a completely flat design. As there is no need of lateral space for the assembling operations, it is possible to install several awnings one after another without any gaps between them. This advantage contributes to a better aesthetic for the facade.

### Optional supports depending on to the construction features.