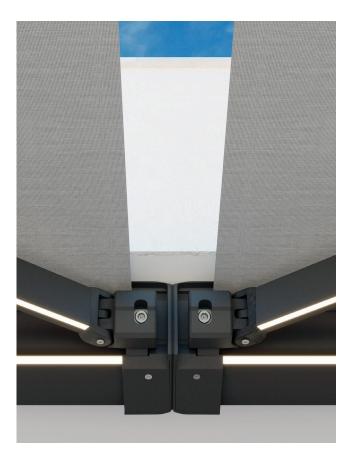

### **EXCLUSIVE ADVANTAGES PATENTED BY LLAZA**

Cleverfix system: great flexibility, making it very convenient to work with and install. The position of the supports can be moved 360° with a margin of 20 mm.

Thanks to the self-retaining clip fitted in the MATICBOX S-350 side bracket, the weight of the rolling tube is not a problem during installation. The entire system can stay up by itself while the definitive installation is being carried out.

The self-positioning pitch system increases the range of possibilities it can offer and allows the mechanism to be fit in smaller spaces. Thanks to the system, the cassette is only 13 cm high.