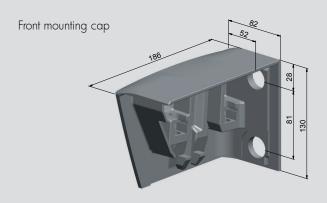

#### Dimensions (mm)

The MATIBOX S-350 cassette support-caps are made of aluminium, with a completely flat design. As there is no need of lateral space for the assembling operations, it is possible to install several awnings one after another without any gaps between them. This advantage contributes to a better aesthetic for the facade.