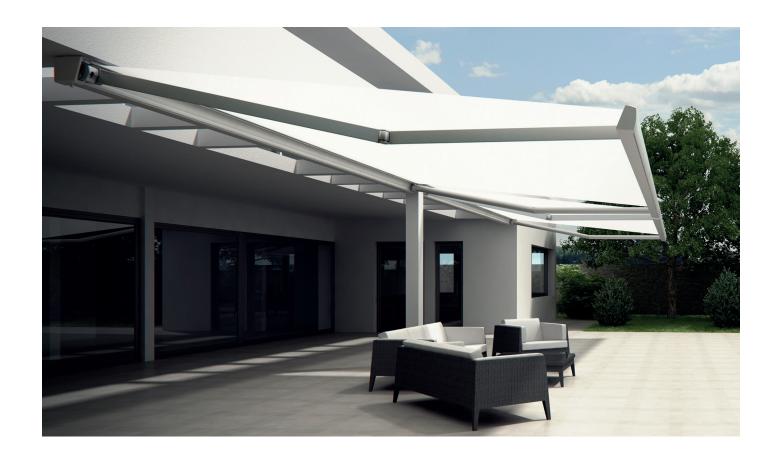

### CONTEMPORARY DESIGN AND FULL INTEGRATION CAPACITY

The straight lines of the MATICBOX S-350 cassette and its reduced height help to make it imperceptible when the awning is retracted. It mimicries with the space in which it has been installed, achieving a perfect fit.

The shape of the cassette profile, embraces the whole set and gives it a clean look no matter where you look. This detail is very evident in ceiling installations, where the back is in sight. The Maticbox S-350 is an aesthetic box from all viewing angles.

# **→** MATICBOX S-350

The application of the MATICBOX S-350 box is perfect for between walls installations and also porches. This is thanks to its design and reduced size. It becomes so integrated in its place that it goes unnoticed until the arms of the awning start to unfold.