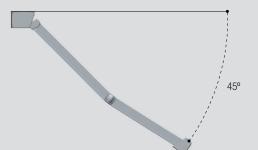

#### Operation

✓ Manual **Motorised** 

Automated

Recommendation: always use a motor for projections over 3,00 m