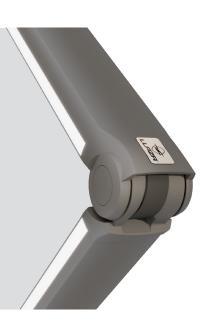

The MATIBOX S-350 cassette support-caps are made of aluminium, with a completely flat design. As there is no need of lateral space for the assembling operations, it is possible to install several awnings one after another without any gaps between them. This advantage contributes to a better aesthetic for the facade.