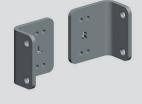

### **EXCLUSIVE ADVANTAGES PATENTED BY LLAZA**

Cleverfix system: great flexibility, making it very convenient to work with and install. The position of the supports can be moved 360° with a margin of 20 mm.

Thanks to the self-retaining clip fitted in the MATICBOX S-350 side bracket, the weight of the rolling tube is not a problem during installation. The entire system can stay up by itself while the definitive installation is being carried out.

### Optional supports depending on to the construction features.