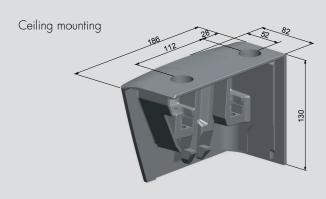

Max. projection |
|---------|------------|-----------------|
| 2       | 6,00       | 3,50            |

#### Operation

✓ Manual **Motorised** 

Automated

Recommendation: always use a motor for projections over 3,00 m

#### Mounting

Wall

Ceiling

#### Lighting possibilities

✓ Cassette profile

☐ Front profile

Arms (Onyx Lux)

#### Accessories

Valance

#### **Finishes**

lacquer in accordance with QUALICOAT standards

Stainless steel screws and bolts

Arms with integral laquering

#### Slope

Wall

Ceiling





#### Usual installations

**Terraces** 



Large terraces



#### Recommended with arms

#### LLAZA-ONYX System



Onyx-400 Onyx Lux-400

#### Classification

Standards: UNE-EN 13561:2015



Wind Up to 28 km/h



Durability 10.000 maneuvers min.



#### Dimensions (mm)









### Optional supports depending on to the construction features.



## Minimum width for recommended arms (m)

| Projection - | Minimum wiath |  |
|--------------|---------------|--|
| Projection – | 2 Arms        |  |
| 1,50         | 1,93          |  |
| 1,75         | 2,18          |  |
| 2,00         | 2,43          |  |
| 2,25         | 2,68          |  |
| 2,50         | 2,93          |  |
| 2,75         | 3,18          |  |
| 3,00         | 3,43          |  |
| 3,25         | 3,68          |  |
| 3,50         | 3,93          |  |

Between walls

Beam





Ventilated facade



#### Max. dimensions for recommended fabrics (m)

|           | Width x projection   | 2 Arms      |
|-----------|----------------------|-------------|
| RECACRIL  | RECACRIL             | 6,00 x 3,50 |
|