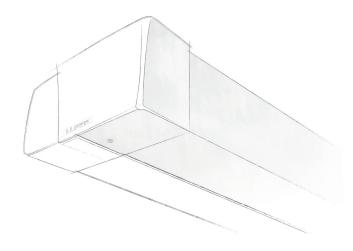

### **EXCLUSIVE ADVANTAGES PATENTED BY LLAZA**

Cleverfix system: great flexibility, making it very convenient to work with and install. The position of the supports can be moved 360° with a margin of 20 mm.

Thanks to the self-retaining clip fitted in the MATICBOX S-350 side bracket, the weight of the rolling tube is not a problem during installation. The entire system can stay up by itself while the definitive installation is being carried out.

The self-positioning pitch system increases the range of possibilities it can offer and allows the mechanism to be fit in smaller spaces. Thanks to the system, the cassette is only 13 cm high.