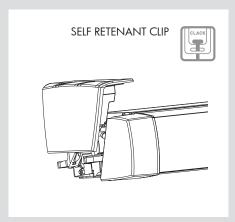

Thanks to the self-retaining clip fitted in the MATICBOX S-350 side bracket, the weight of the rolling tube is not a problem during installation. The entire system can stay up by itself while the definitive installation is being carried out.