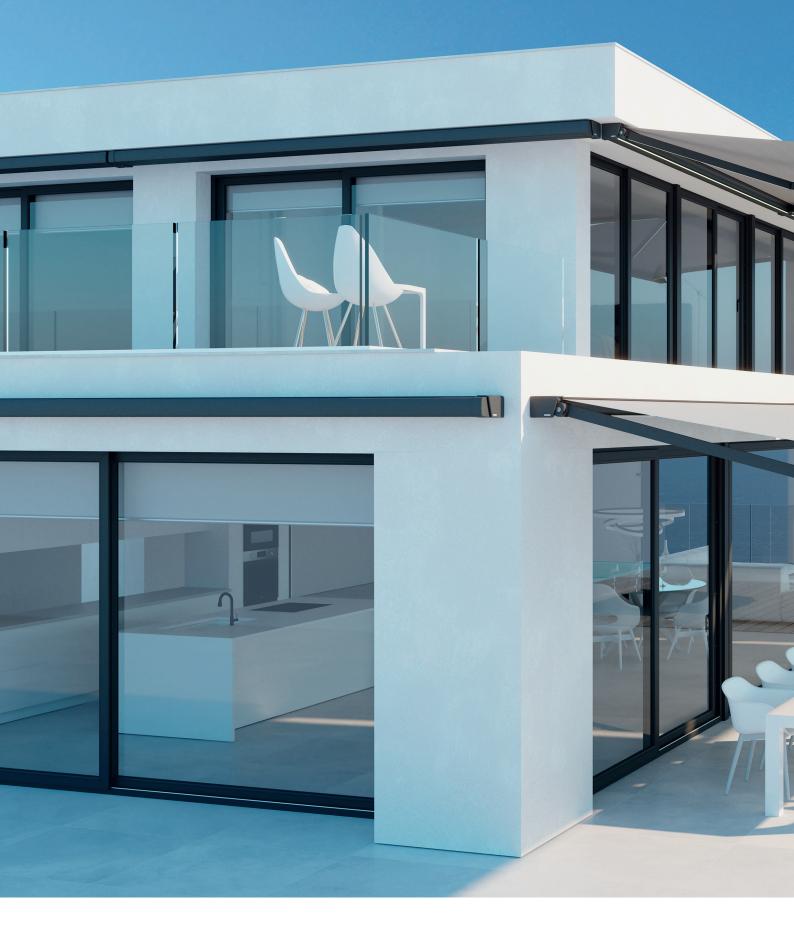

# **→** MATICBOX S-350

The application of the MATICBOX S-350 box is perfect for between walls installations and also porches. This is thanks to its design and reduced size. It becomes so integrated in its place that it goes unnoticed until the arms of the awning start to unfold.

The MATIBOX S-350 cassette support-caps are made of aluminium, with a completely flat design. As there is no need of lateral space for the assembling operations, it is possible to install several awnings one after another without any gaps between them. This advantage contributes to a better aesthetic for the facade.