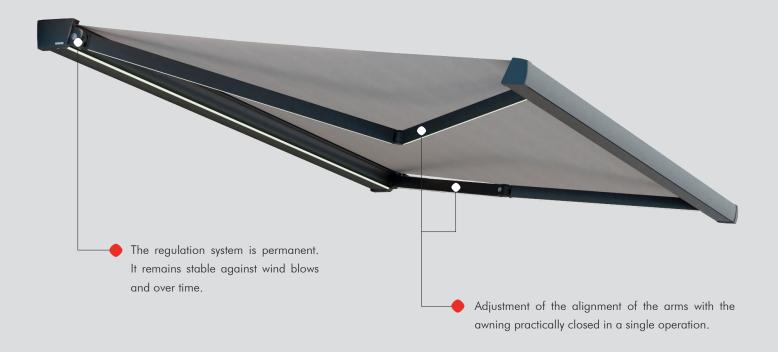

### **EXCLUSIVE ADVANTAGES PATENTED BY LLAZA**

Cleverfix system: great flexibility, making it very convenient to work with and install. The position of the supports can be moved 360° with a margin of 20 mm.

Thanks to the self-retaining clip fitted in the MATICBOX S-350 side bracket, the weight of the rolling tube is not a problem during installation. The entire system can stay up by itself while the definitive installation is being carried out.

The self-positioning pitch system increases the range of possibilities it can offer and allows the mechanism to be fit in smaller spaces. Thanks to the system, the cassette is only 13 cm high.