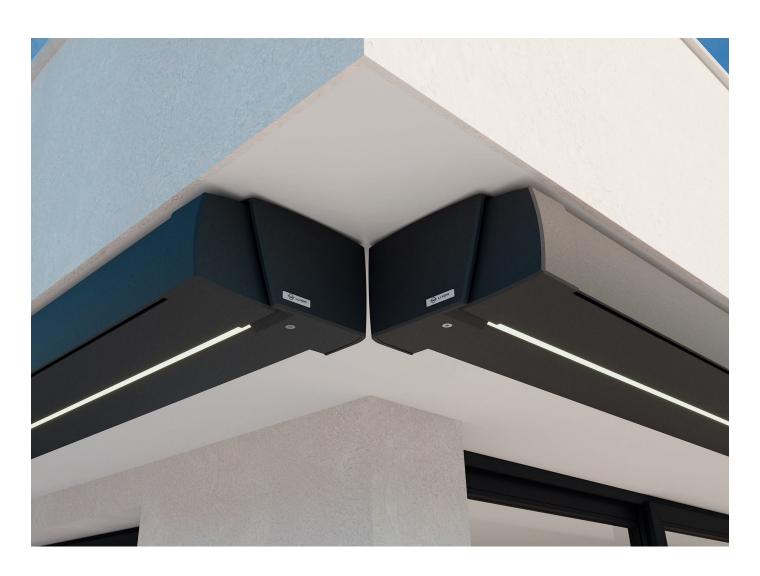

# MATICBOX S-350

The perfect cassette for contemporary architecture

Contemporary architecture, with its straight and lively forms, represents a challenge for the integration of the elements of the façade. The MATICBOX S-350 box is specially designed meeting the needs of architecture professionals and the taste of people who love minimalist shapes

This cassette awning provides a high quality and solid appearance thanks to its uniform and completely metallic finish. Additionally, the MATICBOX S-350 incorporates outstanding technological advances that make it a high-performance product.

### CONTEMPORARY DESIGN AND FULL INTEGRATION CAPACITY

The straight lines of the MATICBOX S-350 cassette and its reduced height help to make it imperceptible when the awning is retracted. It mimicries with the space in which it has been installed, achieving a perfect fit.