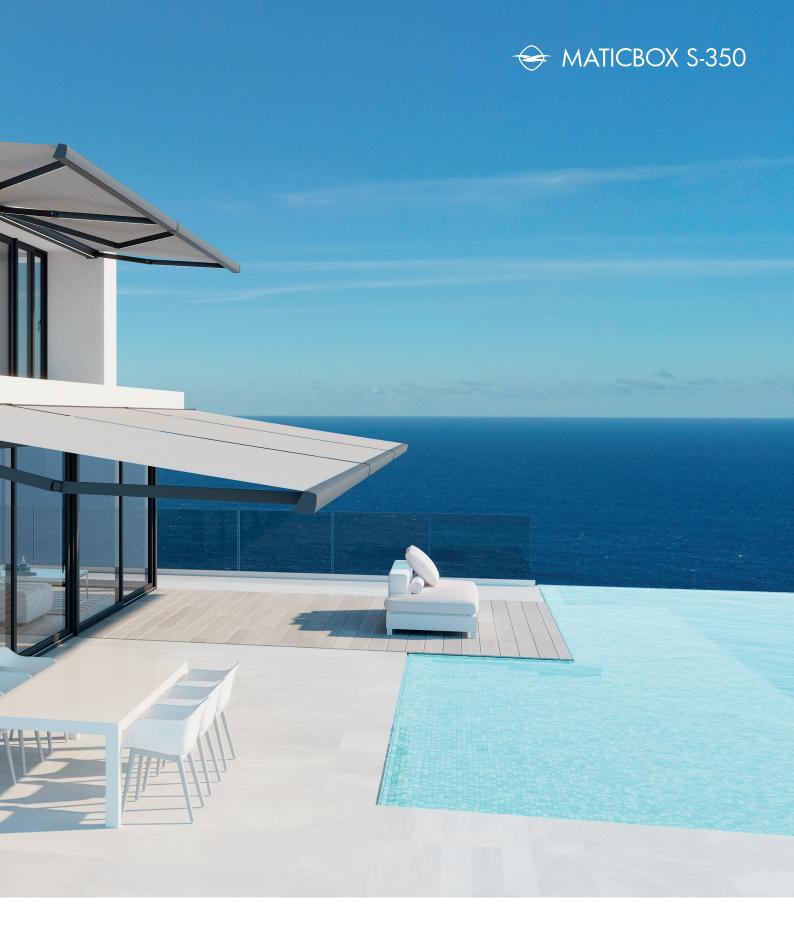

# MATICBOX S-350

The perfect cassette for contemporary architecture

Contemporary architecture, with its straight and lively forms, represents a challenge for the integration of the elements of the façade. The MATICBOX S-350 box is specially designed meeting the needs of architecture professionals and the taste of people who love minimalist shapes

This cassette awning provides a high quality and solid appearance thanks to its uniform and completely metallic finish. Additionally, the MATICBOX S-350 incorporates outstanding technological advances that make it a high-performance product.