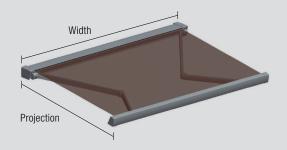

#### Maximum dimensions (m)

| Arms №. | Max. width | Max. projection |
|---------|------------|-----------------|
| 2       | 6,00       | 3,50            |

#### Dimensions (mm)