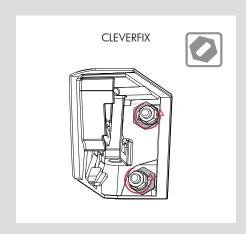

### **EXCLUSIVE ADVANTAGES PATENTED BY LLAZA**

Cleverfix system: great flexibility, making it very convenient to work with and install. The position of the supports can be moved 360° with a margin of 20 mm.