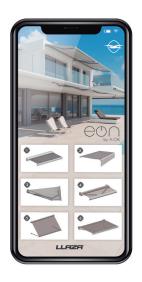

# EON, the intelligent motorisation by LLAZA. Control and automation, to connect us to our way of life.

#### **Bidirection technology**

The bidirectional Technology of the Eon motors allows for a total control and maximum efficiency of solar protection installations.

Users have real-time information on the state of opening or closing in which the awnings are, both in the smathphone and in the LLAZA EON exclusive remote control.