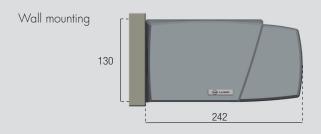

dth | Max. projection |
|---------|------------|-----------------|
| 2       | 6,00       | 3,50            |

#### Operation

✓ Manual **Motorised** 

Automated

Recommendation: always use a motor for projections over 3,00 m

#### Mounting

Wall

Ceiling

#### Lighting possibilities

✓ Cassette profile

☐ Front profile

Arms (Onyx Lux)

#### Accessories

Valance

#### **Finishes**

lacquer in accordance with QUALICOAT standards

Stainless steel screws and bolts

Arms with integral laquering

#### Slope

Wall

Ceiling





#### Usual installations

**Terraces** 



Large terraces



#### Recommended with arms

#### LLAZA-ONYX System



Onyx-400 Onyx Lux-400

#### Classification

Standards: UNE-EN 13561:2015



Wind Up to 28 km/h



Durability 10.000 maneuvers min.



#### Dimensions (mm)









### Optional supports depending on to the construction features.



## Minimum width for recommended arms (m)

| Projection - | Minimum wiath |  |
|--------------|---------------|--|
| Projection – | 2 Arms        |  |
| 1,50         | 1,93          |  |
| 1,75         | 2,18          |  |
| 2,00         | 2,43          |  |
| 2,25         | 2,68          |  |
| 2,50         | 2,93          |  |
| 2,75         | 3,18          |  |
| 3,00         | 3,43          |  |
| 3,25         | 3,68          |  |
| 3,50         | 3,93          |  |

Between walls

Beam





Ventilated facade



#### Max. dimensions for recommended fabrics (m)

|           | Width x projection   | 2 Arms      |
|-----------|----------------------|-------------|
| RECACRIL  | RECACRIL             | 6,00 x 3,50 |