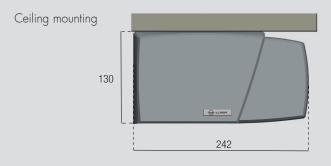

h | Max. projection |
|---------|------------|-----------------|
| 2       | 6,00       | 3,50            |

#### Operation

✓ Manual **Motorised** 

Automated

Recommendation: always use a motor for projections over 3,00 m

#### Mounting

Wall

Ceiling

#### Lighting possibilities

✓ Cassette profile

☐ Front profile

Arms (Onyx Lux)

#### Accessories

Valance

#### **Finishes**

lacquer in accordance with QUALICOAT standards

Stainless steel screws and bolts

Arms with integral laquering

#### Slope

Wall

Ceiling





#### Usual installations

**Terraces** 



Large terraces



#### Recommended with arms

#### LLAZA-ONYX System



Onyx-400 Onyx Lux-400

#### Classification

Standards: UNE-EN 13561:2015



Wind Up to 28 km/h



Durability 10.000 maneuvers min.



#### Dimensions (mm)









### Optional supports depending on to the construction features.



## Minimum width for recommended arms (m)

| Projection - | Minimum wiath |  |
|--------------|---------------|--|
| Projection – | 2 Arms        |  |
| 1,50         | 1,93          |  |
| 1,75         | 2,18          |  |
| 2,00         | 2,43          |  |
| 2,25         | 2,68          |  |
| 2,50         | 2,93          |  |
| 2,75         | 3,18          |  |
| 3,00         | 3,43          |  |
| 3,25         | 3,68          |  |
| 3,50         | 3,93          |  |

Between walls

Beam





Ventilated facade



#### Max. dimensions for recommended fabrics (m)

|           | Width x projection   | 2 Arms      |
|-----------|----------------------|-------------|
| RECACRIL  | RECACRIL             | 6,00 x 3,50 |
|